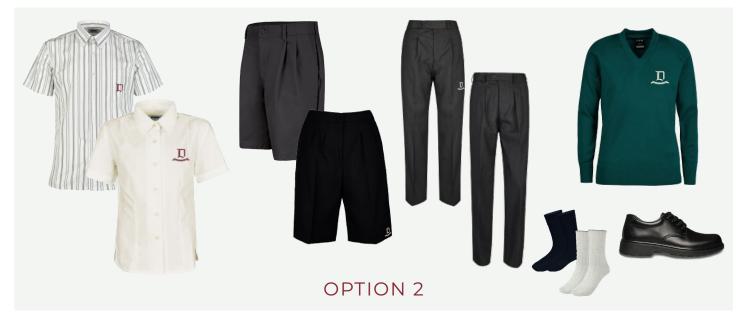

Students may choose to wear either the complete summer OR the complete winter uniform, however a mix of winter and summer uniforms is not permitted.

## Summer Uniform





## Winter Uniform





# Sport/PE Uniform





## Senior School (Years 10 to 12)

In Senior School, students have the option to purchase a burgundy jumper with College insignia. Students enrolled in PE Units 1 - 4 must wear burgundy Polo tops with College insignia.



Senior School burgundy jumper



VCE PE Units 1 - 4 burgundy polo shirt







All students must be well groomed and tidily dressed in full College uniform when:

- travelling to and from College,
- while at College, and
- when on excursions.

Extreme hairstyles/colour and facial hair are not permitted.

Jewellery must be discrete:

- up to two piercings in each ear (studs, sleepers only)
- one stud on the face

Nails to be kept short, trimmed.

Make-up is not permitted.

Ribbons, scrunchies and hair clips/bands are to be c