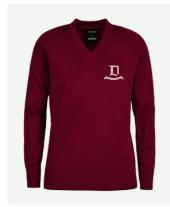

## Senior School (Years 10 to 12)

In Senior School, students have the option to purchase a burgundy jumper with College insignia. Students enrolled in PE Units 1 - 4 must wear burgundy Polo tops with College insignia.

Senior School burgundy jumper

VCE PE Units 1 - 4 burgundy polo shirt

All students must be well groomed and tidily dressed in full College uniform when:

- travelling to and from College,
- while at College, and
- when on excursions.