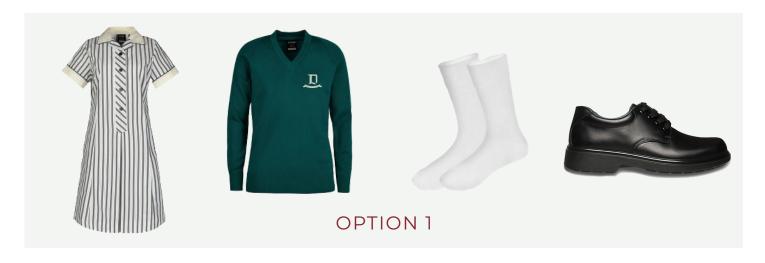

Students may choose to wear either the complete summer OR the complete winter uniform, however a mix of winter and summer uniforms is not permitted.

## Summer Uniform





## Winter Uniform





# Sport/PE Uniform





## Senior School (Years 10 to 12)

In Senior School, students have the option to purchase a burgundy jumper with College insignia. Students enrolled in PE Units 1 - 4 must wear burgundy Polo tops with College insignia.



Senior School burgundy jumper



VCE PE Units 1 - 4 burgundy polo shirt







All students must be well groomed and tidily dressed in full College uniform when:

- travelling to and from College,
- while at College, and
- when on excursions.

Extreme hairstyles/colour and facial hair are not permitted.

Jewellery must be discrete:

- up to two piercings in each ear (studs, sleepers only)
- one stud on the face

Nails to be kept short, trimmed.

Make-up is not permitted.

Ribbons, scrunchies and hair clips/bands are to be