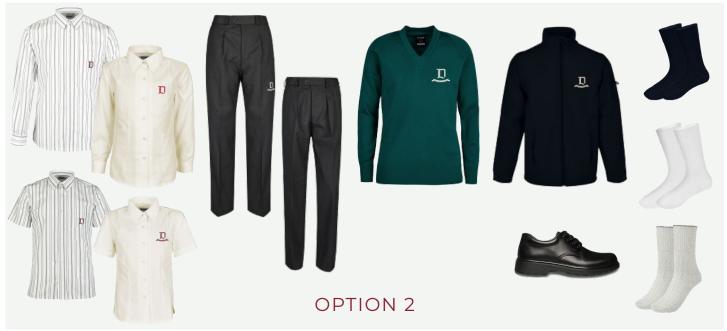

Students may choose to wear either the complete summer OR the complete winter uniform, however a mix of winter and summer uniforms is not permitted.

## Summer Uniform





## Winter Uniform





# Sport/PE Uniform





## Senior School (Years 10 to 12)

In Senior School, students have the option to purchase a burgundy jumper with College insignia. Students enrolled in PE Units 1 - 4 must wear burgundy Polo tops with College insignia.



Senior School burgundy jumper



VCE PE Units 1 - 4 burgundy polo shirt







All students must be well groomed and tidily dressed in full College uniform when:

- travelling to and from College,
- while at College, and
- when on excursions.

Extreme hairstyles/colour and facial hair are not permitted.

Jewellery must be discrete:

- up to two piercings in each ear (studs, sleepers only)
- one stud on the face

Nails to be kept short, trimmed.

Make-up is not permitted.

Ribbons, scrunchies and hair clips/bands are to be consistent with school c