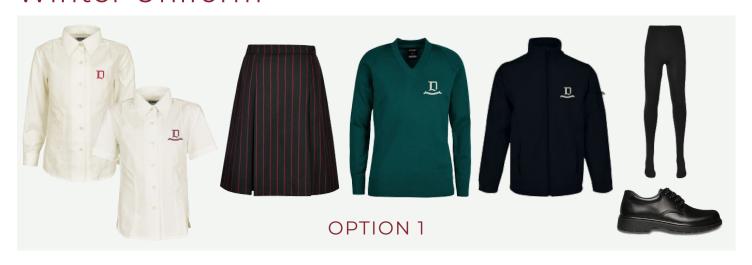

Students may choose to wear either the complete summer OR the complete winter uniform, however a mix of winter and summer uniforms is not permitted.

## Summer Uniform





## Winter Uniform





# Sport/PE Uniform





## Senior School (Years 10 to 12)

In Senior School, students have the option to purchase a burgundy jumper with College insignia. Students enrolled in PE Units 1 - 4 must wear burgundy Polo tops with College insignia.



Senior School burgundy jumper



VCE PE Units 1 - 4 burgundy polo shirt







All students must be well groomed and tidily dressed in full College uniform when:

- travelling to and from College,
- while at College, and
- when on excursions.

Extreme hairstyles/colour and facial hair are not permitted.

Jewellery must be discrete:

- up to two piercings in each ear (studs, sleepers only)
- one stud on the face

Nails to be kept short, trimmed.

Make-up is not permitted.

Ribbons, scrunchies and hair clips/bands are to be consistent with school