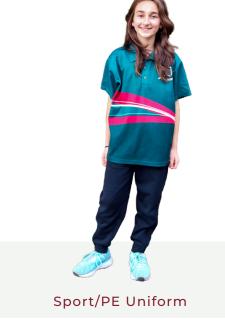

Students may choose to wear either the complete summer OR the complete winter uniform, however a mix of winter and summer uniforms is not permitted.

## Summer Uniform





## Winter Uniform





# Sport/PE Uniform





## Senior School (Years 10 to 12)

In Senior School, students have the option to purchase a burgundy jumper with College insignia. Students enrolled in PE Units 1 - 4 must wear burgundy Polo tops with College insignia.



Senior School burgundy jumper



VCE PE Units 1 - 4 burgundy polo shirt







All students must be well groomed and tidily dressed in full College uniform when:

- travelling to and from College,
- while at College, and
- when on excursions.

Extreme hairstyles/colour and facial hair are not permitted.

Jewellery must be discrete:

- up to two piercings in each ear (studs, sleepers only)
- one stud on the face

Nails to be kept short, trimmed.

Make-up is not permitted.

Ribbons, scrunchies and hair clips/bands are to be consistent with school colours (green, black or burgundy).



#### **UNIFORM PASS**

Any student wearing non-regulation items of clothing must present a note from their parent/guardian to their sub-school office prior to the start of the day. No notes will be accepted after 9am unless the student has arrived late. A Uniform Pass will be issued,