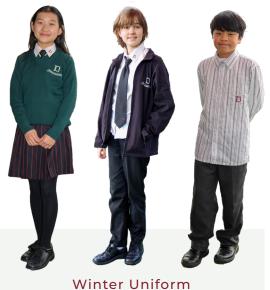

Students may choose to wear either the complete summer OR the complete winter uniform, however a mix of winter and summer uniforms is not permitted.

## Summer Uniform





## Winter Uniform





# Sport/PE Uniform





## Senior School (Years 10 to 12)

In Senior School, students have the option to purchase a burgundy jumper with College insignia. Students enrolled in PE Units 1 - 4 must wear burgundy Polo tops with College insignia.



Senior School burgundy jumper



VCE PE Units 1 - 4 burgundy polo shirt







All students must be well groomed and tidily dressed in full College uniform when:

- travelling to and from College,
- while at College, and
- when on excursions.

Extreme hairstyles/colour and facial hair are not permitted.

Jewellery must be discrete:

- up to two piercings in each ear (studs, sleepers only)
- one stud on the face

Nails to be kept short, trimmed.

Make-up is not permitted.

Ribbons, scrunchies and hair clips/bands are to be consistent with school colours (green, black or burgundy).



#### **UNIFORM PASS**

Any student wearing non-regulation items of clothing must present a note from their parent/guardian to their sub-school office prior to the start of the day. No notes will be accepted after 9am unless the student has arrived late. A Uniform Pass will be issued, wh