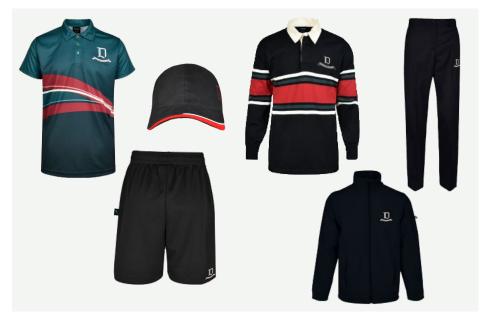

Students may choose to wear either the complete summer OR the complete winter uniform, however a mix of winter and summer uniforms is not permitted.

## Summer Uniform





## Winter Uniform





# Sport/PE Uniform





## Senior School (Years 10 to 12)

In Senior School, students have the option to purchase a burgundy jumper with College insignia. Students enrolled in PE Units 1 - 4 must wear burgundy Polo tops with College insignia.



Senior School burgundy jumper



VCE PE Units 1 - 4 burgundy polo shirt







All students must be well groomed and tidily dressed in full College uniform when:

- travelling to and from College,
- while at College, and
- when on excursions.

Extreme hairstyles/colour and facial hair are not permitted.

Jewellery must be discrete:

- up to two piercings in each ear (studs, sleepers only)
- one stud on the face

Nails to be kept short, trimmed.

Make-up is not permitted.

Ribbons, scrunchies and hair clips/bands are to be consistent with school colours (green, black o