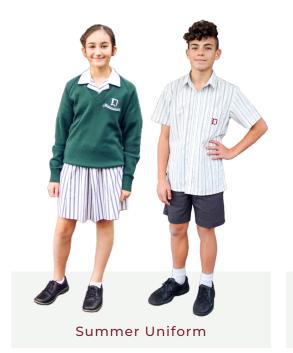

Students may choose to wear either the complete summer OR the complete winter uniform, however a mix of winter and summer uniforms is not permitted.

## Summer Uniform





## Winter Uniform





# Sport/PE Uniform





## Senior School (Years 10 to 12)

In Senior School, students have the option to purchase a burgundy jumper with College insignia. Students enrolled in PE Units 1 - 4 must wear burgundy Polo tops with College insignia.



Senior School burgundy jumper



VCE PE Units 1 - 4 burgundy polo shirt







All students must be well groomed and tidily dressed in full College uniform when:

- travelling to and from College,
- while at College, and
- when on excursions.

Extreme hairstyles/colour and facial hair are not permitted.

Jewellery must be discrete:

- up to two piercings in each ear (studs, sleepers only)
- one stud on the face

Nails to be kept short, trimmed.

Make-up is not permitted.

Ribbons, scrunchies and hair clips/bands are to be consistent with school colours (green, black or burgundy).



#### **UNIFORM PASS**

Any student wearing non-regulation items of clothing must present a note from their parent/guardian to their sub-school office prior to the start of the day. No notes will be accepted after 9am unless the student has arrived late. A Uniform Pass will be issued